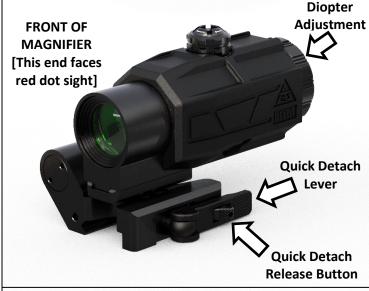

## MOUNTING THE MAGNIFIER

- 1) Loosen the Lock Nut using the included wrench, and release the Quick Detach Lever. It should be a 90 degree angle.
- 2) Position the magnifier behind your red dot optic.
  - a. Mount as close as possible to your red dot, while still leaving room for operating your sight about ¼"
- 3) Close the Quick Detach Lever and tighten the Quick Detach Tension Nut until optic doesn't move. **Do not over-tighten.**

# OPERATION

**To flip** – Simply push the magnifier to the right side to disengage. Pull it back to give your red dot 3x magnification.

 To focus - If the red dot is blurry, use the Diopter Adjustment and adjust until dot appears clear.