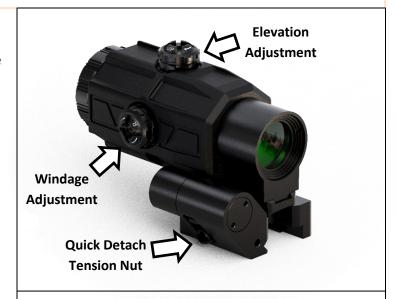

#### CENTERING THE DOT

After zeroing your optic, use the Windage and Elevation Adjustment Caps to center the red dot within your magnifier's sight picture. Note – this will not affect your point of impact for your red dot. It only centers the reticle in your magnifier.