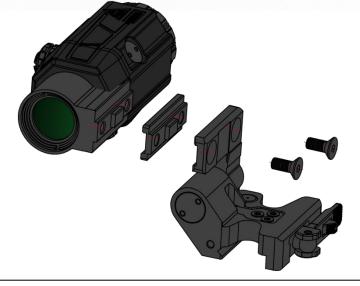

# ADJUSTING FOR LOWER 1/3 COWITNESS

The DELTA is compatible with Absolute Cowitness red dot sights out of the box. If you need to change your setup for Lower 1/3 Cowitness red dots, follow these steps.

- 1) Flip the magnifier to the side, and remove the 2 screws on the bottom side of the optic mount
- Remove the magnifier from the mount, and place the Cowitness Spacer on the mount where the magnifier originally was.
- 3) Reinstall the magnifier on top of the spacer, using the longer screws included for use with the Cowitness Spacer.
- 4) Hand tighten the screws to hold the magnifier in place, plus ½ turn. **Do not over-tighten.**